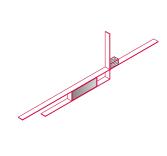

### TYPES

There are six formal, horizontal and vertical types which, by accost or by design, can create big configurations, grand also in appearance.

Each composition, including a 4 mm thick mirror with bevelled edging, is completed with decorative elements, specifically:

• BRASS: black medium density fibres panel, veneered with a matt brushed brass sheet with transparent acrylic coating;

• MARBLE: element available in white Carrara marble.

#### **MIRROR LINES**

H/D/L

Composition 1 L210 D5 H25 cm

Composition 2 L164 D5 H45 cm

Composition 3 L155 D5 H30 cm

Composition 4 L155 D5 H45 cm

Composition 5 L12 D5 H145 cm

12