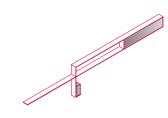

### TYPES

There are six formal, horizontal and vertical types which, by accost or by design, can create big configurations, grand also in appearance.

Each composition, including a 4 mm thick mirror with bevelled edging, is completed with decorative elements, specifically:

• BRASS: black medium density fibres panel, veneered with a matt brushed brass sheet with transparent acrylic coating;

• MARBLE: element available in white Carrara marble.

#### **MIRROR LINES**

H/D/L

Composition 1 L210 D5 H25 cm

Composition 2 L164 D5 H45 cm

Composition 3 L155 D5 H30 cm

Composition 4 L155 D5 H45 cm

Composition 5 L12 D5 H145 cm

12