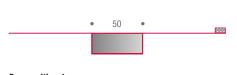

#### **MIRROR LINES**

H/D/L

Composition 1 L210 D5 H25 cm

Composition 2 L164 D5 H45 cm

Composition 3 L155 D5 H30 cm

Composition 4 L155 D5 H45 cm

Composition 5 L12 D5 H145 cm

12