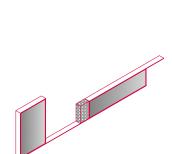

### STRUCTURE

Steel structure, 5 mm thick, powder coated in matt black nickel colour.

### TYPES

There are six formal, horizontal and vertical types which, by accost or by design, can create big configurations, grand also in appearance.

Each composition, including a 4 mm thick mirror with bevelled edging, is completed with decorative elements, specifically:

• BRASS: black medium density fibres panel, veneered with a matt brushed brass sheet with transparent acrylic coating;

• MARBLE: element available in white Carrara marble.