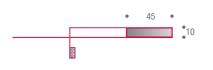

#### **MIRROR LINES**

H/D/L

Composition 1 L210 D5 H25 cm

Composition 2 L164 D5 H45 cm

Composition 3 L155 D5 H30 cm

Composition 4 L155 D5 H45 cm

Composition 5 L12 D5 H145 cm

12