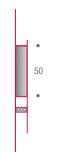

#### **MIRROR LINES**

H/D/L

Composition 1 L210 D5 H25 cm

Composition 2 L164 D5 H45 cm

Composition 3 L155 D5 H30 cm

Composition 4 L155 D5 H45 cm

Composition 5 L12 D5 H145 cm

12