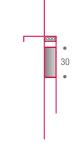

#### **MIRROR LINES**

H/D/L

Composition 1 L210 D5 H25 cm

Composition 2 L164 D5 H45 cm

Composition 3 L155 D5 H30 cm

Composition 4 L155 D5 H45 cm

Composition 5 L12 D5 H145 cm

12