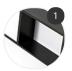

## MIRROR LINES

Designed by Irene Goldberg, Pitsou Kedem

LIGHT AND NATURE FOR A BRAND NEW COLLECTION OF MIRRORS

An inspiration coming from the agricultural landscape, that at first surprised, then guided, the architects Irene Goldberg & Pitsou Kedem to develop Mirror Lines, the new MDF Italia collection of six mirrors. More precisely, the irrigated fields and the rice paddies seen from above led the architects to resume the geometric patterns of that world, projecting them into a creative line of mirrors.

The glance is exciting: in the frame painted either matt black nickel or matt pearl nickel, next to the light reflected by the mirrors, decorative inserts in different materials stand out: matt white Carrara Marble or brass, the latter with an iridescent effect.

### TYPES

There are six formal, horizontal and vertical types which, by accost or by design, can create big configurations, grand also in appearance.

Each composition, including a 4 mm thick mirror with bevelled edging, is completed with decorative elements, specifically: