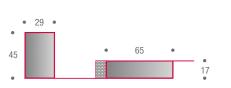

#### **MIRROR LINES**

H/D/L

Composition 1 L210 D5 H25 cm

Composition 2 L164 D5 H45 cm

Composition 3 L155 D5 H30 cm

Composition 4 L155 D5 H45 cm

Composition 5 L12 D5 H145 cm

12