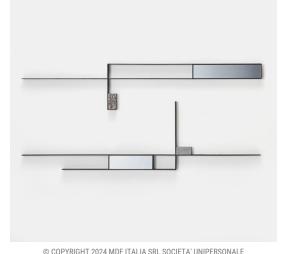

## MIRROR LINES

Designed by Irene Goldberg, Pitsou Kedem

LIGHT AND NATURE FOR A BRAND NEW COLLECTION OF MIRRORS

An inspiration coming from the agricultural landscape, that at first surprised, then guided, the architects Irene Goldberg & Pitsou Kedem to develop Mirror Lines, the new MDF Italia collection of six mirrors. More precisely, the irrigated fields and the rice paddies seen from above led the architects to resume the geometric patterns of that world, projecting them into a creative line of mirrors.

### TYPES

There are six formal, horizontal and vertical types which, by accost or by design, can create big configurations, grand also in appearance.

Each composition, including a 4 mm thick mirror with bevelled edging, is completed with decorative elements, specifically:

#### **MIRROR LINES**

H/D/L

Composition 1 L210 D5 H25 cm

Composition 2 L164 D5 H45 cm

Composition 3 L155 D5 H30 cm

Composition 4 L155 D5 H45 cm

Composition 5 L12 D5 H145 cm

12